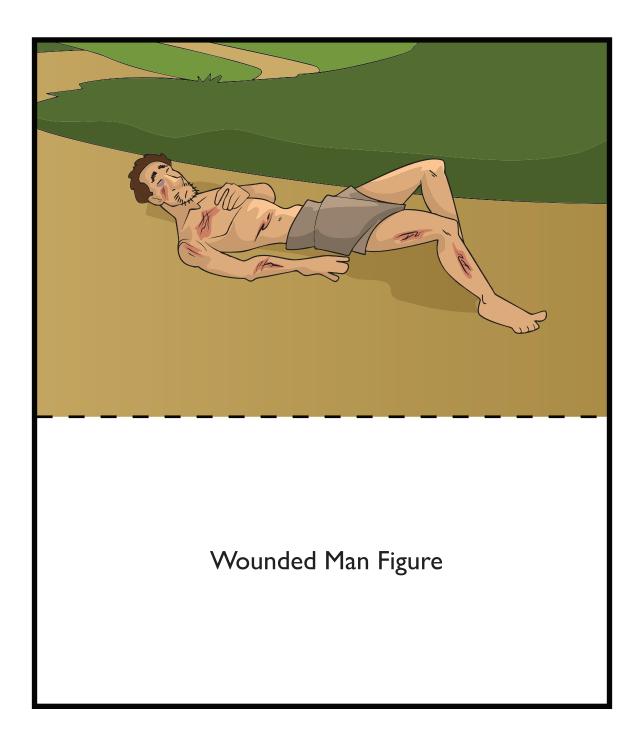

## **Good Samaritan Stand-up Figures**

## **Assembly instructions**

- 1. Print 2 copies of all stand-up figures on white card stock. (Increase paper size and image size for greater visibility, especially with large groups.)
- 2. Cut out on black lines.
- 3. Fold on dotted lines.
- 4. Tape together, head to head.
- 5. Fold flaps inward. Tape, staple or paper clip together to form a base. (If figures are paper clipped, they can be easily disassembled and saved.)

(Not all figures shown below.)