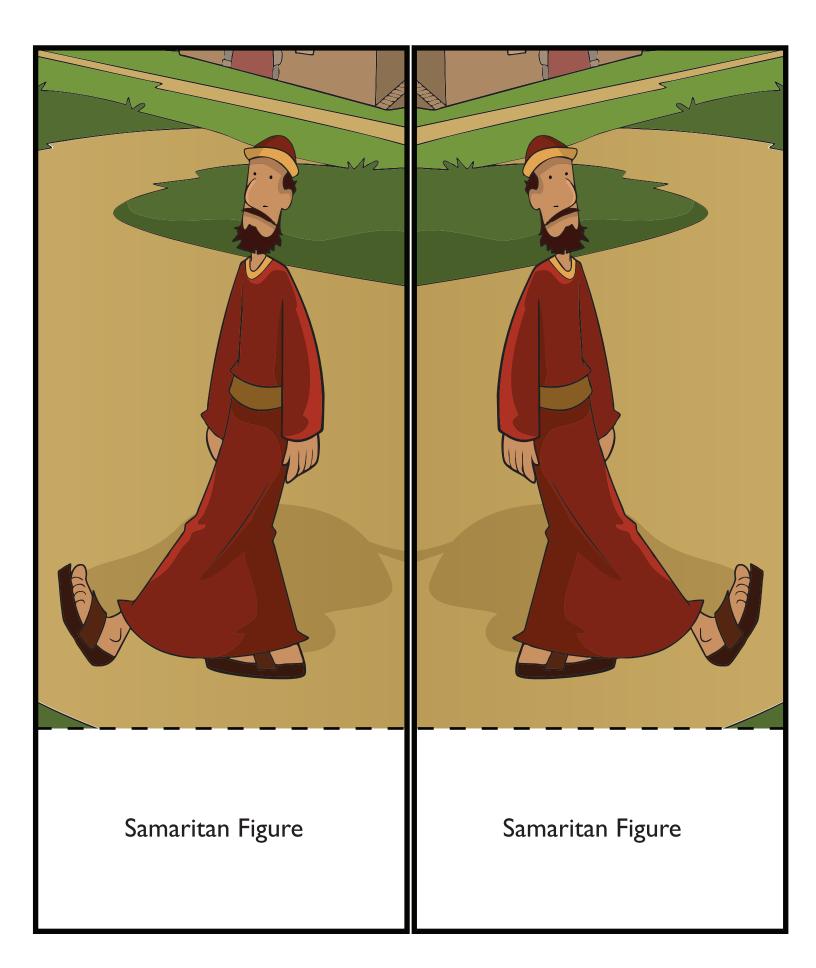

## **Good Samaritan Stand-up Figures**

## **Assembly instructions**

- 1. Print 2 copies of all stand-up figures on white card stock. (Increase paper size and image size for greater visibility, especially with large groups.)
- 2. Cut out on black lines.
- 3. Fold on dotted lines.
- 4. Tape together, head to head.
- 5. Fold flaps inward. Tape, staple or paper clip together to form a base. (If figures are paper clipped, they can be easily disassembled and saved.)

(Not all figures shown below.)