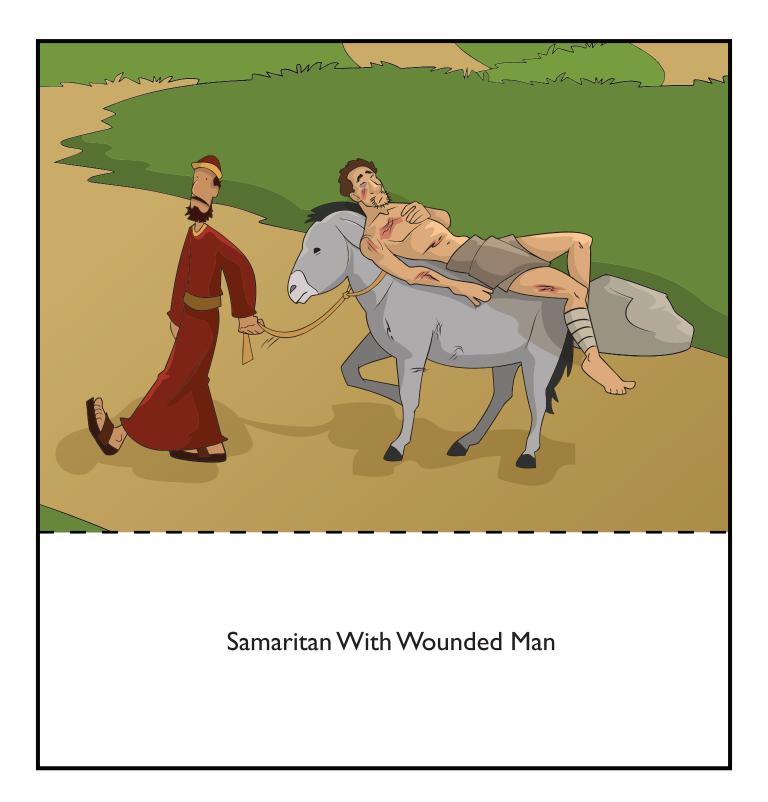

## **Good Samaritan Stand-up Figures**

## **Assembly instructions**

- 1. Print 2 copies of all stand-up figures on white card stock. (Increase paper size and image size for greater visibility, especially with large groups.)
- 2. Cut out on black lines.
- 3. Fold on dotted lines.
- 4. Tape together, head to head.
- 5. Fold flaps inward. Tape, staple or paper clip together to form a base. (If figures are paper clipped, they can be easily disassembled and saved.)

(Not all figures shown below.)